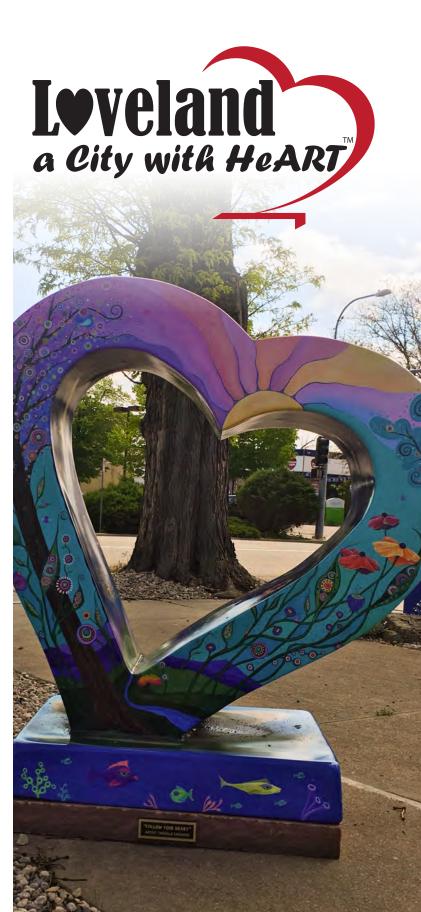

> "Follow Your Heart" | 215 E. 7th Street 20 SPONSOR: Quick-Print Shop **ARTIST:** Tanielle Childers

"Veteran's Heart" | 305 Cleveland Avenue 21 **SPONSOR:** American Legion **ARTIST:** Carrie Fredrickson and Celia Eaby