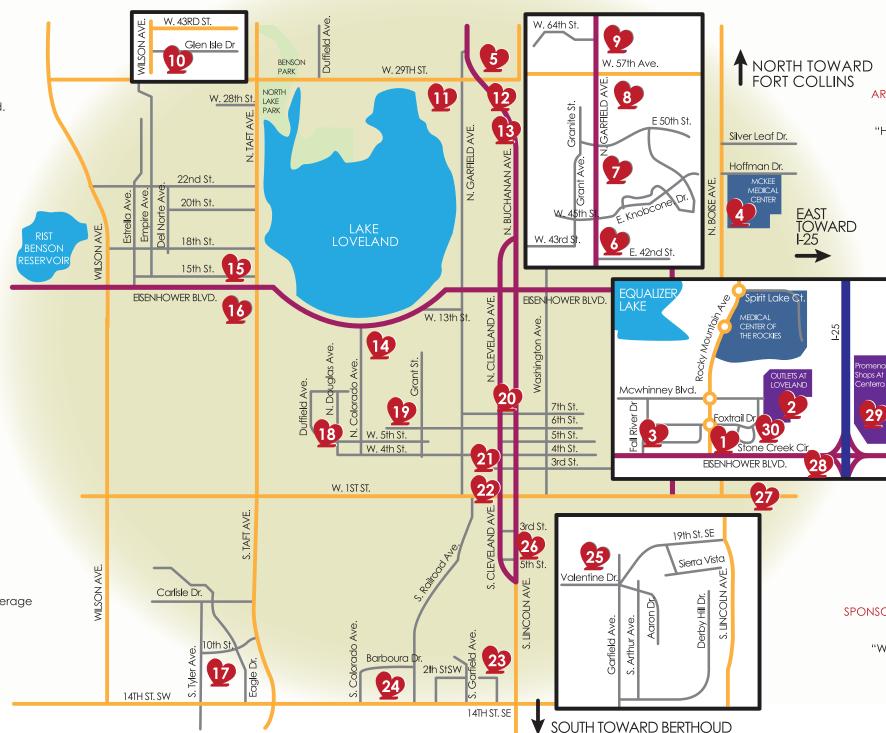

Please use this map to visit each of the HeARTs while taking in the beauty of our city. Want more? This HeART map invites visitors and residents to engage in a community activity: Locate each heart and snap a photo; when you have photographed each HeART, be sure to visit the Loveland Visitor Center and receive your gift to celebrate our Loveland a City with HeART program.

Loveland Chamber of Commerce 970-667-6311 info@loveland.org Facebook.com search for "Loveland a City with Heart"

quickprintshop.com

1 "Small Town, Big Heart" | 5400 Stone Creek Circle SPONSOR: Roger Bates, C.P.A., Wachovia Securities, Marie DeWolf Insurance, Ellis Ranch Event Center & Wedding Park, Loveland Bank of Commerce, Scruples Beauty Supply, Salon & Spa **ARTIST:** Ross Lampshire

2 "A Quiet Calm for All Seasons" | 5721 McWhinney Blvd. SPONSOR: Medical Center of the Rockies **ARTIST:** Ross Lampshire

3 "Blooming Heart" | 1569 Fall River Drive **SPONSOR:** Centerra

**ARTIST:** Mac Juneau & Teresa Boynton (based on drawings by Loveland Youth Gardeners)

4 "The Heart of Our Health Care Community" 2000 Boise Avenue

SPONSOR: McKee Medical Center/Banner Health

**ARTIST:** Pat & Chuck Saunders-White

5 "HeART of Generosity" | 2956 Ginnala Drive **SPONSOR:** Thrivent Financial **ARTIST:** Shaundra Schultz

6 "Double Parked Heart" | 103 E. 42nd Street **SPONSOR:** Pedersen Tovota **ARTIST:** Juli Schrader

7 "The Cherry Tree Heart" | Corner of Hwy 287 & 50th St. **SPONSOR:** City of Loveland Visual Arts Commission ARTIST: Dena P. Kirk & David Richardson

8 "Wizard of Ozzie's" | 5280 North Garfield **SPONSOR:** Ozzie's Body Shop **ARTIST:** Tony McAdams

9 "Serving with a Heart" | 6200 Garfield Avenue SPONSOR: Majestic Roofing & Wind Power **ARTIST:** Ross Lampshire

10 "The Heart Of Emerald Glen" | 2553 Glen Isle Drive SPONSOR: The Emerald Glen Homeowners Association **ARTIST:** Ross Lampshire

11 "Home Sweet Home" | 100 W. 29th Street SPONSOR: Alan Jones, Coldwell Banker Residential Brokerage ARTIST: Lori & David Nunnally, Earl Knox

12 "Living Colorado" | 2480 North Lincoln Avenue **SPONSOR:** Big O Tires Dana & Laura Foote **ARTIST:** Cynthia Danielle

13 "Ward Construction" | 2114 North Lincoln Avenue **SPONSOR:** Ward Construction **ARTIST:** Carol Ward

14 "Lovers Leap" | 762 West Eisenhower SPONSOR: Mueller & Associates, CPA **ARTIST:** Mary Benke & Merrilee Cleveland

15 "Irvin Jorgensen's Dream Heart" 1450 N. Van Buren Avenue **SPONSOR:** Jorgensen Laboratories, Inc. **ARTIST:** Ross Lampshire

970-622-7000 ResidenceInnLoveland.com

DOOR 222

970-541-3020

SPONSOR: Bank of Colorado **ARTIST:** John Giroux "Connections of the Heart" | 1107 Eagle Drive 17

"Common Cents" | 1888 West Eisenhower 16

**SPONSOR:** Loveland Design/Carpet One ARTIST: Youth of Partner's Mentoring Youth, Kirsten Bolton & Danielle Roskamp

"Home is Where the Heart Is" | 535 N. Douglas Avenue 18 **SPONSOR:** The Hillcrest, Exceptional Senior Residences **ARTIST:** Diane Findley

> "Open Hearts" | 533 Grant Street 19 SPONSOR: First United Methodist Church ARTIST: Dena Peterson

> "Follow Your Heart" | 215 E. 7th Street 20 SPONSOR: Quick-Print Shop **ARTIST:** Tanielle Childers

"Veteran's Heart" | 305 Cleveland Avenue 21 **SPONSOR:** American Legion **ARTIST:** Carrie Fredrickson and Celia Eaby

"Hope Eternal" | 260 N Lincoln Avenue 22 **SPONSOR:** City of Loveland Visual Arts Commission **ARTIST:** Katherine & Ron Browne

> "Stan's Auto" | 1019 S. Lincoln Avenue 23 SPONSOR: Stan's Auto **ARTIST:** Larry Stark

"Lego My Heart" | 609 14th Street SW 24 SPONSOR: Technology Driven Products (TDP) ARTIST: Pam Osborn & Joe Stafford

"Mountain Majesty" | 2101 S. Garfield Avenue SPONSOR: Good Samaritan Society/ 25 Loveland Village Auxiliary ARTIST: Kathrine & Ron Browne

"I Tied Your Heart Up" | 360 S. Lincoln Avenue 26 SPONSOR: Loveland Design/Carpet One ARTIST: Jane DeDecker & DeDecker Studio

"Modern HeArt" | 1931 E. 1st Street 27 SPONSOR: Alan Jones, Coldwell Banker Residential Brokerage **ARTIST:** Leann Hardina

"Where Genuine People Meet" | 5542 E US Highway 34 28 **SPONSOR:** Best Western Plus Crossroads Inn & Conference Center **ARTIST:** Ross Lampshire

"Linnea's-A Heart So Pure" | 5971 Sky Pond Drive 29 **SPONSOR:** Family of Linnea Dick **ARTIST:** Ross Lampshire

"Heart of the Winter Soldier" | 5401 Stone Creek Circle 30 SPONSOR: The Group, Inc. Real Estate **ARTIST:** Ross Lampshire

COMING SOON: Candlelight Dinner Playhouse | Kaiser Permanente Philo | Sylvan Dale Guest Ranch